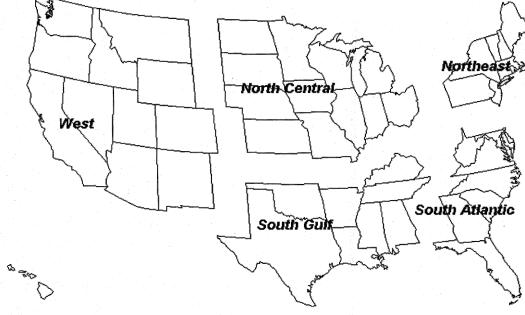

# TRAFFIC VOLUME TRENDS July 2003

Ħ

Travel on all roads and streets changed by +1.9 percent for July 2003 as compared to July 2002.

Estimated Vehicle-Miles of Travel by Region - July 2003 - (in Billions)

| West  | North Central        | South Gulf      | Northeast       | South Atlantic |
|-------|----------------------|-----------------|-----------------|----------------|
| 57.1  | 61.3                 | 49.2            | 40.3            | 51.0           |
| (     | Change in Traffic as | compared to the | e same month la | ast year.      |
| +2.1% | +1.4%                | +2.2%           | +1.3%           | +2.6%          |