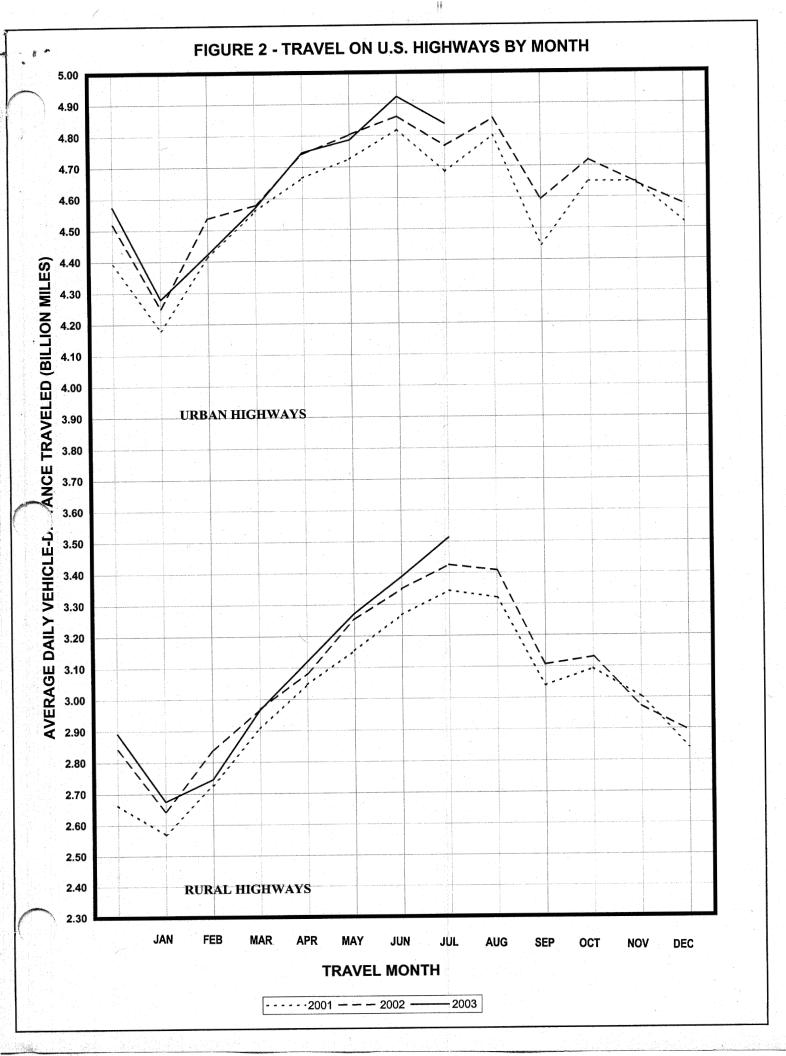

### (7) Figure

Figure 1: 2,834,003,908 Figure 2: Rural AADT: 3.51 Urban AADT: 4.84

Looks OK to me. . RG

Concer

0307\_chk\_lst.xls Submitted data: 31 states Used in report: 27 states number count : per (stationid + direction + lane) Only G station calculated in VMT

### Traffic Volume Trends - July 2003

Based on preliminary reports from the State Highway Agencies, travel during July 2003 on all roads and streets in the nation changed by +1.9 percent as compared to July 2002 resulting in estimated travel for the month at 258.8 billion vehicle-miles. This total includes 109.0 billion vehicle-miles on rural roads and 149.9 billion vehicle-miles on urban roads and streets.

Federal Highway Administration Office of Highway Policy Information 400 7th Street S.W. Washington, D.C. 20590

Month MAY OCT NOV DEC APRIL JULY AUG SEP System JAN FEB MAR JUNE 2002 Individual Monthly Vehicle-Miles of Travel In Billions 23.6 22.9 23.9 22.4 27.2 27.1 Rural Interstate 20.3 19.7 23.3 22.9 25.2 25.2 37.6 34.5 36.2 34.4 Rural Other Arterial 31.5 30.8 35.4 35.8 38.9 38.9 41.1 40.9 37.9 37.6 35.5 32.2 31.7 Other Rural 30.2 28.9 33.3 33.8 36.7 36.3 34.1 31.5 30.2 33.9 34.1 36.0 35.5 35.6 36.3 33.5 35.1 33.6 34.0 Urban Interstate 79.9 76.0 76.5 Urban Other Arterial 71.9 69.3 77.5 77.1 80.6 78.9 80.3 81.7 74.4 <u>31.0</u> 29.8 27.5 30.6 32.3 31.4 <u>31.9</u> 32.4 31.3 29.7 <u>31.2</u> Other Urban 28.3 228.5 231.4 213.7 206.4 234.0 234.7 249.7 246.3 253.9 256.0 230.9 243.3 All Systems 2003 Individual Monthly Vehicle-Miles of Travel In Billions \* 20.8 28.0 **Rural Interstate** 19.1 23.0 23.8 25.4 25.4 Rural Other Arterial 32.0 29.7 35.5 35.9 39.0 39.1 41.8 28.0 33.9 37.0 37.1 39.2 Other Rural 30.1 33.6 36.0 36.1 32.1 29.5 33.7 34.4 36.1 Urban Interstate 67.7 77.5 77.0 80.0 79.8 81.3 Urban Other Arterial 72.1 31.0 <u>32.3</u> 31.9 32.5 Other Urban 28.5 <u>26.7</u> 30.4 258.8 All Systems 215.6 200.7 233.6 236.0 249.8 249.3 Percent Change In Individual Monthly Travel 2002 vs. 2003 **Rural Interstate** 2.8 -2.7 -1.6 3.7 0.8 0.6 2.9 0.2 0.5 1.6 **Rural Other Arterial** 1.6 -3.5 0.2 0.3 0.8 2.3 3.3 -0.4 0.7 0.4 Other Rural -3.2 0.2 1.4 -2.5 -0.5 0.9 1.3 **Urban Interstate** 1.7 -0.2 -0.7 1.3 Urban Other Arterial 0.3 -2.4 0.1 1.1 Other Urban <u>2.0</u> 0.6 -2.9 <u>-0.6</u> <u>-0.1</u> <u>0.0</u> <u>1.7</u> All Systems 0.9 -2.8 -0.1 0.6 0.0 1.2 1.9

Table 1 - Estimated Individual Monthly Motor Vehicle Travel In The United States

|                      | Та          | ble 2 - Es  | timated C   | umulative    | Monthly M    | lotor Vehic  | le Travel    | In The Un   | ited States                                                                                                                                                                                                                                                                                                                                                                                                                                                                                                                                                                                                                                                                                                                                                                                                                                                                                                                                                                                                                                                                                                                                                                                                                                                                                                                                                                                                                                                                                                                                                                                                                                                                                                                                                                                                                                                                                                                                                                                                                                                                                                                    | 3            |              |              |
|----------------------|-------------|-------------|-------------|--------------|--------------|--------------|--------------|-------------|--------------------------------------------------------------------------------------------------------------------------------------------------------------------------------------------------------------------------------------------------------------------------------------------------------------------------------------------------------------------------------------------------------------------------------------------------------------------------------------------------------------------------------------------------------------------------------------------------------------------------------------------------------------------------------------------------------------------------------------------------------------------------------------------------------------------------------------------------------------------------------------------------------------------------------------------------------------------------------------------------------------------------------------------------------------------------------------------------------------------------------------------------------------------------------------------------------------------------------------------------------------------------------------------------------------------------------------------------------------------------------------------------------------------------------------------------------------------------------------------------------------------------------------------------------------------------------------------------------------------------------------------------------------------------------------------------------------------------------------------------------------------------------------------------------------------------------------------------------------------------------------------------------------------------------------------------------------------------------------------------------------------------------------------------------------------------------------------------------------------------------|--------------|--------------|--------------|
|                      |             |             |             |              |              | Month        |              |             |                                                                                                                                                                                                                                                                                                                                                                                                                                                                                                                                                                                                                                                                                                                                                                                                                                                                                                                                                                                                                                                                                                                                                                                                                                                                                                                                                                                                                                                                                                                                                                                                                                                                                                                                                                                                                                                                                                                                                                                                                                                                                                                                |              |              | 1            |
| System               | JAN         | FEB         | MAR         | APRIL        | MAY          | JUNE         | JULY         | AUG         | SEP                                                                                                                                                                                                                                                                                                                                                                                                                                                                                                                                                                                                                                                                                                                                                                                                                                                                                                                                                                                                                                                                                                                                                                                                                                                                                                                                                                                                                                                                                                                                                                                                                                                                                                                                                                                                                                                                                                                                                                                                                                                                                                                            | OCT          | NOV          | DEC          |
|                      |             |             | 2002 Cun    | nulative M   | onthly Vel   | nicle-Miles  | of Travel    | In Billions | *                                                                                                                                                                                                                                                                                                                                                                                                                                                                                                                                                                                                                                                                                                                                                                                                                                                                                                                                                                                                                                                                                                                                                                                                                                                                                                                                                                                                                                                                                                                                                                                                                                                                                                                                                                                                                                                                                                                                                                                                                                                                                                                              |              |              |              |
| Rural Interstate     | 20.3        | 39.9        | 63.3        | 86.2         | 111.4        | 136.6        | 163.8        | 190.9       | 213.8                                                                                                                                                                                                                                                                                                                                                                                                                                                                                                                                                                                                                                                                                                                                                                                                                                                                                                                                                                                                                                                                                                                                                                                                                                                                                                                                                                                                                                                                                                                                                                                                                                                                                                                                                                                                                                                                                                                                                                                                                                                                                                                          | 237.7        | 260.1        | 283.7        |
| Rural Other Arterial | 31.5        | 62.3        | 97.7        | 133.4        | 172.4        | 211.3        | 252.4        | 293.3       | 329.4                                                                                                                                                                                                                                                                                                                                                                                                                                                                                                                                                                                                                                                                                                                                                                                                                                                                                                                                                                                                                                                                                                                                                                                                                                                                                                                                                                                                                                                                                                                                                                                                                                                                                                                                                                                                                                                                                                                                                                                                                                                                                                                          | 367.0        | 401.6        | 436.0        |
| Other Rural          | 30.2        | 59.2        | 92.5        | 126.3        | 163.0        | 199.3        | 237.2        | 274.9       | 309.0                                                                                                                                                                                                                                                                                                                                                                                                                                                                                                                                                                                                                                                                                                                                                                                                                                                                                                                                                                                                                                                                                                                                                                                                                                                                                                                                                                                                                                                                                                                                                                                                                                                                                                                                                                                                                                                                                                                                                                                                                                                                                                                          | 344.5        | 376.7        | 408.3        |
| Urban Interstate     | 31.5        | 61.8        | 95.7        | 129.8        | 165.8        | 201.3        | 236.9        | 273.3       | 306.8                                                                                                                                                                                                                                                                                                                                                                                                                                                                                                                                                                                                                                                                                                                                                                                                                                                                                                                                                                                                                                                                                                                                                                                                                                                                                                                                                                                                                                                                                                                                                                                                                                                                                                                                                                                                                                                                                                                                                                                                                                                                                                                          | 341.9        | 375.5        | 409.5        |
| Urban Other Arterial | 71.9        | 141.2       | 218.7       | 295.8        | 376.4        | 455.3        | 535.6        | 617.2       | 691.6                                                                                                                                                                                                                                                                                                                                                                                                                                                                                                                                                                                                                                                                                                                                                                                                                                                                                                                                                                                                                                                                                                                                                                                                                                                                                                                                                                                                                                                                                                                                                                                                                                                                                                                                                                                                                                                                                                                                                                                                                                                                                                                          | 771.5        | 847.5        | 924.0        |
| Other Urban          | <u>28.3</u> | <u>55.8</u> | <u>86.3</u> | <u>117.4</u> | <u>149.7</u> | <u>181.0</u> | <u>212.9</u> | 245.3       | <u>275.1</u>                                                                                                                                                                                                                                                                                                                                                                                                                                                                                                                                                                                                                                                                                                                                                                                                                                                                                                                                                                                                                                                                                                                                                                                                                                                                                                                                                                                                                                                                                                                                                                                                                                                                                                                                                                                                                                                                                                                                                                                                                                                                                                                   | <u>306.4</u> | <u>336.1</u> | <u>367.4</u> |
| All Systems          | 213.7       | 420.2       | 654.1       | 888.8        | 1138.6       | 1384.8       | 1638.8       | 1894.8      | 2125.7                                                                                                                                                                                                                                                                                                                                                                                                                                                                                                                                                                                                                                                                                                                                                                                                                                                                                                                                                                                                                                                                                                                                                                                                                                                                                                                                                                                                                                                                                                                                                                                                                                                                                                                                                                                                                                                                                                                                                                                                                                                                                                                         | 2369.0       | 2597.5       | 2829.0       |
|                      |             |             | 2003 Cun    | nulative M   | onthly Vel   | nicle-Miles  | of Travel    | In Billions | *                                                                                                                                                                                                                                                                                                                                                                                                                                                                                                                                                                                                                                                                                                                                                                                                                                                                                                                                                                                                                                                                                                                                                                                                                                                                                                                                                                                                                                                                                                                                                                                                                                                                                                                                                                                                                                                                                                                                                                                                                                                                                                                              |              |              |              |
| Rural Interstate     | 20.8        | 40.0        | 62.9        | 86.7         | 112.1        | 137.5        | 165.5        |             |                                                                                                                                                                                                                                                                                                                                                                                                                                                                                                                                                                                                                                                                                                                                                                                                                                                                                                                                                                                                                                                                                                                                                                                                                                                                                                                                                                                                                                                                                                                                                                                                                                                                                                                                                                                                                                                                                                                                                                                                                                                                                                                                |              |              |              |
| Rural Other Arterial | 32.0        | 61.7        | 97.2        | 133.0        | 172.1        | 211.2        | 252.9        |             |                                                                                                                                                                                                                                                                                                                                                                                                                                                                                                                                                                                                                                                                                                                                                                                                                                                                                                                                                                                                                                                                                                                                                                                                                                                                                                                                                                                                                                                                                                                                                                                                                                                                                                                                                                                                                                                                                                                                                                                                                                                                                                                                |              |              |              |
| Other Rural          | 30.1        | 58.1        | 91.7        | 125.6        | 162.6        | 199.7        | 238.9        |             |                                                                                                                                                                                                                                                                                                                                                                                                                                                                                                                                                                                                                                                                                                                                                                                                                                                                                                                                                                                                                                                                                                                                                                                                                                                                                                                                                                                                                                                                                                                                                                                                                                                                                                                                                                                                                                                                                                                                                                                                                                                                                                                                |              |              | н            |
| Urban Interstate     | 32.1        | 61.6        | 95.3        | 129.7        | 165.8        | 201.8        | 237.9        |             |                                                                                                                                                                                                                                                                                                                                                                                                                                                                                                                                                                                                                                                                                                                                                                                                                                                                                                                                                                                                                                                                                                                                                                                                                                                                                                                                                                                                                                                                                                                                                                                                                                                                                                                                                                                                                                                                                                                                                                                                                                                                                                                                |              |              |              |
| Urban Other Arterial | 72.1        | 139.8       | 217.3       | 294.3        | 374.3        | 454.1        | 535.4        |             |                                                                                                                                                                                                                                                                                                                                                                                                                                                                                                                                                                                                                                                                                                                                                                                                                                                                                                                                                                                                                                                                                                                                                                                                                                                                                                                                                                                                                                                                                                                                                                                                                                                                                                                                                                                                                                                                                                                                                                                                                                                                                                                                |              |              |              |
| Other Urban          | <u>28.5</u> | <u>55.2</u> | <u>85.5</u> | <u>116.5</u> | <u>148.8</u> | <u>180.7</u> | <u>213.2</u> |             |                                                                                                                                                                                                                                                                                                                                                                                                                                                                                                                                                                                                                                                                                                                                                                                                                                                                                                                                                                                                                                                                                                                                                                                                                                                                                                                                                                                                                                                                                                                                                                                                                                                                                                                                                                                                                                                                                                                                                                                                                                                                                                                                |              |              |              |
| All Systems          | 215.6       | 416.3       | 649.9       | 885.9        | 1135.7       | 1385.0       | 1643.8       |             |                                                                                                                                                                                                                                                                                                                                                                                                                                                                                                                                                                                                                                                                                                                                                                                                                                                                                                                                                                                                                                                                                                                                                                                                                                                                                                                                                                                                                                                                                                                                                                                                                                                                                                                                                                                                                                                                                                                                                                                                                                                                                                                                |              |              |              |
|                      |             |             | Percent C   | Change In    | Cumulativ    | e Monthly    | Travel 20    | 02 vs.20    | 03                                                                                                                                                                                                                                                                                                                                                                                                                                                                                                                                                                                                                                                                                                                                                                                                                                                                                                                                                                                                                                                                                                                                                                                                                                                                                                                                                                                                                                                                                                                                                                                                                                                                                                                                                                                                                                                                                                                                                                                                                                                                                                                             |              |              |              |
| Rural Interstate     | 2.8         | 0.1         | -0.5        | 0.6          | 0.7          | 0.6          | 1.0          |             |                                                                                                                                                                                                                                                                                                                                                                                                                                                                                                                                                                                                                                                                                                                                                                                                                                                                                                                                                                                                                                                                                                                                                                                                                                                                                                                                                                                                                                                                                                                                                                                                                                                                                                                                                                                                                                                                                                                                                                                                                                                                                                                                |              |              |              |
| Rural Other Arterial | 1.6         | -0.9        | -0.5        | -0.3         | -0.2         | 0.0          | 0.2          |             |                                                                                                                                                                                                                                                                                                                                                                                                                                                                                                                                                                                                                                                                                                                                                                                                                                                                                                                                                                                                                                                                                                                                                                                                                                                                                                                                                                                                                                                                                                                                                                                                                                                                                                                                                                                                                                                                                                                                                                                                                                                                                                                                |              |              |              |
| Other Rural          | -0.4        | -1.8        | -0.9        | -0.5         | -0.2         | 0.2          | 0.7          |             | 1997 - 1997 - 1997 - 1997 - 1997 - 1997 - 1997 - 1997 - 1997 - 1997 - 1997 - 1997 - 1997 - 1997 - 1997 - 1997 - 1997 - 1997 - 1997 - 1997 - 1997 - 1997 - 1997 - 1997 - 1997 - 1997 - 1997 - 1997 - 1997 - 1997 - 1997 - 1997 - 1997 - 1997 - 1997 - 1997 - 1997 - 1997 - 1997 - 1997 - 1997 - 1997 - 1997 - 1997 - 1997 - 1997 - 1997 - 1997 - 1997 - 1997 - 1997 - 1997 - 1997 - 1997 - 1997 - 1997 - 1997 - 1997 - 1997 - 1997 - 1997 - 1997 - 1997 - 1997 - 1997 - 1997 - 1997 - 1997 - 1997 - 1997 - 1997 - 1997 - 1997 - 1997 - 1997 - 1997 - 1997 - 1997 - 1997 - 1997 - 1997 - 1997 - 1997 - 1997 - 1997 - 1997 - 1997 - 1997 - 1997 - 1997 - 1997 - 1997 - 1997 - 1997 - 1997 - 1997 - 1997 - 1997 - 1997 - 1997 - 1997 - 1997 - 1997 - 1997 - 1997 - 1997 - 1997 - 1997 - 1997 - 1997 - 1997 - 1997 - 1997 - 1997 - 1997 - 1997 - 1997 - 1997 - 1997 - 1997 - 1997 - 1997 - 1997 - 1997 - 1997 - 1997 - 1997 - 1997 - 1997 - 1997 - 1997 - 1997 - 1997 - 1997 - 1997 - 1997 - 1997 - 1997 - 1997 - 1997 - 1997 - 1997 - 1997 - 1997 - 1997 - 1997 - 1997 - 1997 - 1997 - 1997 - 1997 - 1997 - 1997 - 1997 - 1997 - 1997 - 1997 - 1997 - 1997 - 1997 - 1997 - 1997 - 1997 - 1997 - 1997 - 1997 - 1997 - 1997 - 1997 - 1997 - 1997 - 1997 - 1997 - 1997 - 1997 - 1997 - 1997 - 1997 - 1997 - 1997 - 1997 - 1997 - 1997 - 1997 - 1997 - 1997 - 1997 - 1997 - 1997 - 1997 - 1997 - 1997 - 1997 - 1997 - 1997 - 1997 - 1997 - 1997 - 1997 - 1997 - 1997 - 1997 - 1997 - 1997 - 1997 - 1997 - 1997 - 1997 - 1997 - 1997 - 1997 - 1997 - 1997 - 1997 - 1997 - 1997 - 1997 - 1997 - 1997 - 1997 - 1997 - 1997 - 1997 - 1997 - 1997 - 1997 - 1997 - 1997 - 1997 - 1997 - 1997 - 1997 - 1997 - 1997 - 1997 - 1997 - 1997 - 1997 - 1997 - 1997 - 1997 - 1997 - 1997 - 1997 - 1997 - 1997 - 1997 - 1997 - 1997 - 1997 - 1997 - 1997 - 1997 - 1997 - 1997 - 1997 - 1997 - 1997 - 1997 - 1997 - 1997 - 1997 - 1997 - 1997 - 1997 - 1997 - 1997 - 1997 - 1997 - 1997 - 1997 - 1997 - 1997 - 1997 - 1997 - 1997 - 1997 - 1997 - 1997 - 1997 - 1997 - 1997 - 1997 - 1997 - 1997 - 1997 - 1997 - 1997 - 1997 - 1997 - 1997 - 1997 - 19 |              |              |              |
| Urban Interstate     | 1.7         | -0.4        | -0.4        | -0.1         | 0.0          | 0.2          | 0.4          |             |                                                                                                                                                                                                                                                                                                                                                                                                                                                                                                                                                                                                                                                                                                                                                                                                                                                                                                                                                                                                                                                                                                                                                                                                                                                                                                                                                                                                                                                                                                                                                                                                                                                                                                                                                                                                                                                                                                                                                                                                                                                                                                                                |              |              |              |
| Urban Other Arterial | 0.3         | -1.0        | -0.6        | -0.5         | -0.6         | -0.3         | 0.0          |             |                                                                                                                                                                                                                                                                                                                                                                                                                                                                                                                                                                                                                                                                                                                                                                                                                                                                                                                                                                                                                                                                                                                                                                                                                                                                                                                                                                                                                                                                                                                                                                                                                                                                                                                                                                                                                                                                                                                                                                                                                                                                                                                                | S.,          |              |              |
| Other Urban          | <u>0.6</u>  | <u>-1.1</u> | <u>-0.9</u> | <u>-0.7</u>  | <u>-0.6</u>  | <u>-0.2</u>  | <u>0.2</u>   |             |                                                                                                                                                                                                                                                                                                                                                                                                                                                                                                                                                                                                                                                                                                                                                                                                                                                                                                                                                                                                                                                                                                                                                                                                                                                                                                                                                                                                                                                                                                                                                                                                                                                                                                                                                                                                                                                                                                                                                                                                                                                                                                                                |              |              | 1. A.        |
| All Systems          | 0.9         | -0.9        | -0.6        | -0.3         | -0.3         | 0.0          | 0.3          |             |                                                                                                                                                                                                                                                                                                                                                                                                                                                                                                                                                                                                                                                                                                                                                                                                                                                                                                                                                                                                                                                                                                                                                                                                                                                                                                                                                                                                                                                                                                                                                                                                                                                                                                                                                                                                                                                                                                                                                                                                                                                                                                                                |              |              |              |