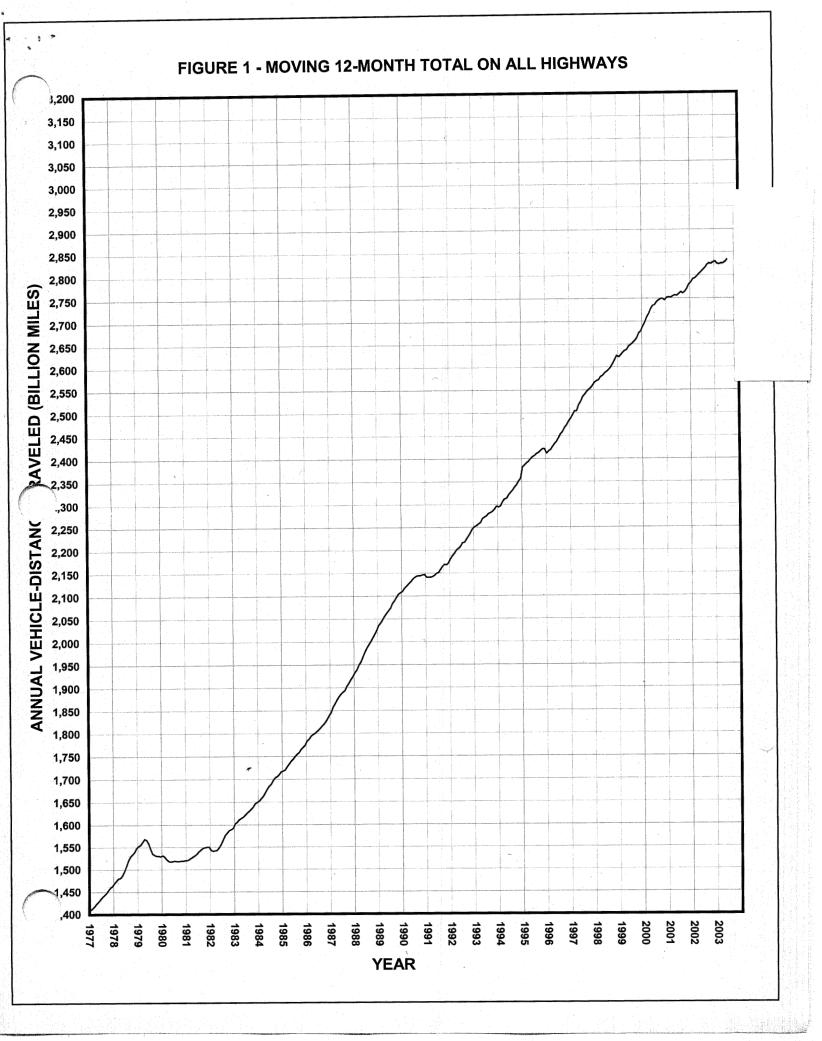

### (7) Figure

Figure 1: 2,834,003,908 Figure 2: Rural AADT: 3.51 Urban AADT: 4.84

Looks OK to me. . RG

Concer

0307\_chk\_lst.xls Submitted data: 31 states Used in report: 27 states number count : per (stationid + direction + lane) Only G station calculated in VMT